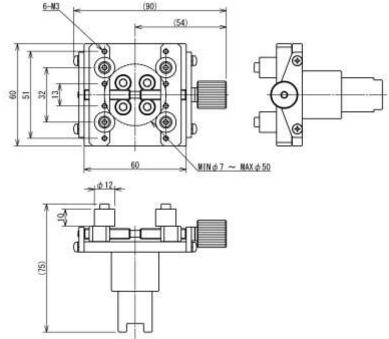

### Small table (for DTXA/DTXS series or HTGA/HTGS series)

| Small table                                                                                                                                                                                                                                                                                             | Pin                                                         | Feature                                                                                                                                                                                                     | The combination model of the table and the pins at purchase.       | The pin<br>model at<br>purchase(*) |
|---------------------------------------------------------------------------------------------------------------------------------------------------------------------------------------------------------------------------------------------------------------------------------------------------------|-------------------------------------------------------------|-------------------------------------------------------------------------------------------------------------------------------------------------------------------------------------------------------------|--------------------------------------------------------------------|------------------------------------|
| Standard pin sample opening tord an eye drop bottle, a so on.   Standard pin Capacity : 5N-m   Allowable sample di φ7mm~φ50mm   Material: Stainless-su   Urethane   Ideal pin for holditightly.   Ideal pin for holditightly.   Specially connector.   Capacity : 5N-m   Allowable sample di φ7mm~φ50mm | Standard pin                                                | Capacity : 5N-m<br>Allowable sample diameter:<br>φ7mm~φ50mm<br>Material: Stainless-steel and                                                                                                                | HT-ST<br>(for HTGA/HTGS series)<br>DT-ST<br>(for DTXA/DTXS series) | ST-P                               |
|                                                                                                                                                                                                                                                                                                         | connector.<br>Capacity : 5N-m<br>Allowable sample diameter: | HT-ST-01<br>(for HTGA/HTGS series)<br>DT-ST-01<br>(for DTXA/DTXS series)                                                                                                                                    | ST-01P                                                             |                                    |
|                                                                                                                                                                                                                                                                                                         | Long clamp pin                                              | Ideal for cosmetic bottles,<br>doorknobs, electric bulbs and<br>so on.HT-ST-02Capacity : 5N-m(for HTGA/HTGS series)Allowable sample diameter:<br>φ7mm~φ50mmDT-ST-02Material:Stainless-steel and<br>Urethane |                                                                    | ST-02P                             |

## [Dimensions]

[HT-ST](Small table for HTGS/HTGA series)

[DT-ST](Small table for DTXS/DTXA series)