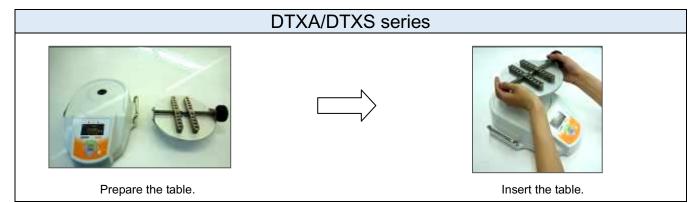

| How to mount the pins                           | Using image                         |
|-------------------------------------------------|-------------------------------------|
| Mount the pins before<br>mounting on the sensor | Left: HTGS/HTGA series using image  |
|                                                 | Right: DTXS/DTXA series using image |