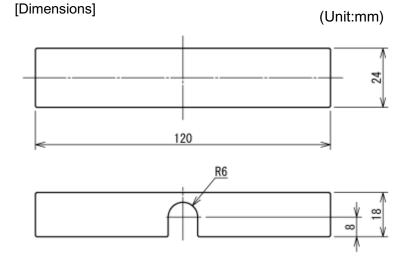

|                                                                             |  |
|-------------------------|------------------------------------------------------------------------------|-----------------------------------------------------------------------------|--|
| - States                |                                                                              |                                                                             |  |
| Step 1: Insert the pins | Step 2: Hold the sample. Put the sample on the table and turn the side dial. | Step 3: measure the torque by<br>turn the sample ( in this case<br>the cap) |  |

#### [Dimensions]



#### Sample stage for standard table TB-SP



#### [Using image]



Put the stage under the sample.



66

\$20

### Small table (for DTXA/DTXS series or HTGA/HTGS series)

| Small table                                                                                                                                                                                                                                                                                             | Pin                                                         | Feature                                                                                                                                                                                                     | The combination model of the table and the pins at purchase.       | The pin<br>model at<br>purchase(*) |
|-----------------------------------------------------