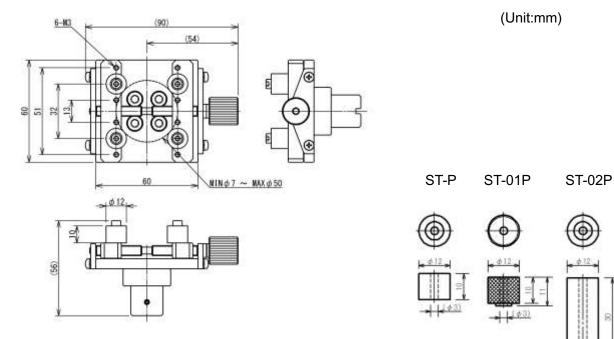

### Small table (for DTXA/DTXS series or HTGA/HTGS series)

| Small table                                                                                                                                                                                                                                                                                             | Pin                                                         | Feature                                                                                                                                                                                                     | The combination model of the table and the pins at purchase.       | The pin<br>model at<br>purchase(*) |
|---------------------------------------------------------------------------------------------------------------------------------------------------------------------------------------------------------------------------------------------------------------------------------------------------------|-------------------------------------------------------------|-------------------------------------------------------------------------------------------------------------------------------------------------------------------------------------------------------------|--------------------------------------------------------------------|------------------------------------|
| Standard pin sample opening tord an eye drop bottle, a so on.   Standard pin Capacity : 5N-m   Allowable sample di φ7mm~φ50mm   Material: Stainless-su   Urethane   Ideal pin for holditightly.   Ideal pin for holditightly.   Specially connector.   Capacity : 5N-m   Allowable sample di φ7mm~φ50mm | Standard pin                                                | Capacity : 5N-m<br>Allowable sample diameter:<br>φ7mm~φ50mm<br>Material: Stainless-steel and                                                                                                                | HT-ST<br>(for HTGA/HTGS series)<br>DT-ST<br>(for DTXA/DTXS series) | ST-P                               |
|                                                                                                                                                                                                                                                                                                         | connector.<br>Capacity : 5N-m<br>Allowable sample diameter: | HT-ST-01<br>(for HTGA/HTGS series)<br>DT-ST-01<br>(for DTXA/DTXS series)                                                                                                                                    | ST-01P                                                             |                                    |
|                                                                                                                                                                                                                                                                                                         | Long clamp pin                                              | Ideal for cosmetic bottles,<br>doorknobs, electric bulbs and<br>so on.HT-ST-02Capacity : 5N-m(for HTGA/HTGS series)Allowable sample diameter:<br>φ7mm~φ50mmDT-ST-02Material:Stainless-steel and<br>Urethane |                                                                    | ST-02P                             |

## [Dimensions]

[HT-ST](Small table for HTGS/HTGA series)

[DT-ST](Small table for DTXS/DTXA series)