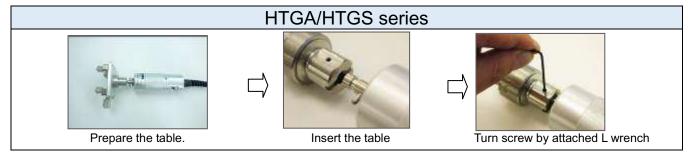

| How to mount the pins                           | Using image                         |
|-------------------------------------------------|-------------------------------------|
| Mount the pins before<br>mounting on the sensor | Left: HTGS/HTGA series using image  |
|                                                 | Right: DTXS/DTXA series using image |