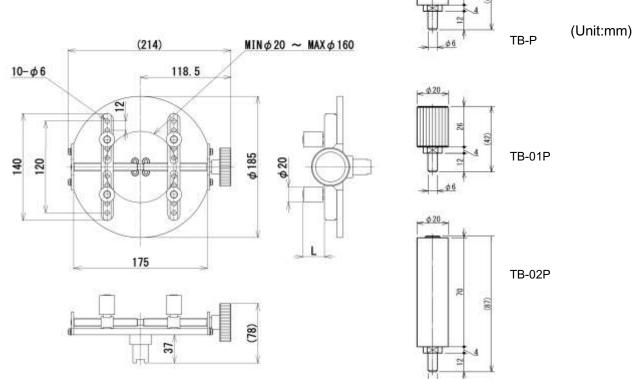

#### [Dimensions]

## [Dimensions]

[HT-ST](Small table for HTGS/HTGA series)

[DT-ST](Small table for DTXS/DTXA series)