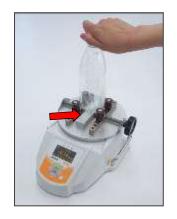

| Using Image             |                                                                              |                                                                             |  |
|-------------------------|------------------------------------------------------------------------------|-----------------------------------------------------------------------------|--|
| - States                |                                                                              |                                                                             |  |
| Step 1: Insert the pins | Step 2: Hold the sample. Put the sample on the table and turn the side dial. | Step 3: measure the torque by<br>turn the sample ( in this case<br>the cap) |  |